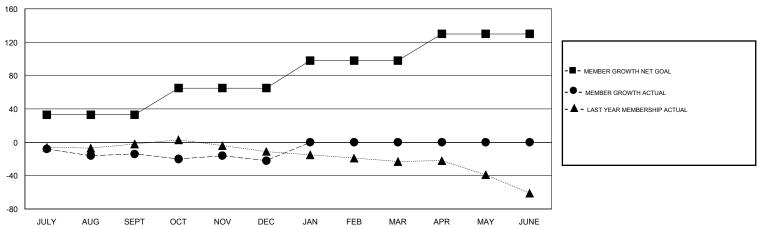

## District 202 E

GMT: LOCATION NEW ZEALAND GMT CA

| Clubs         |               |             |               | Members               |                           |                         |                                                    |  |
|---------------|---------------|-------------|---------------|-----------------------|---------------------------|-------------------------|----------------------------------------------------|--|
|               | RESULTS FOR   | R 2019-2020 |               | RESULTS FOR 2019-2020 |                           |                         |                                                    |  |
| QUARTER       | NEW CLUB GOAL | NEW CLUBS   | DROPPED CLUBS | QUARTER               | MEMBER GROWTH NET<br>GOAL | MEMBER GROWTH<br>ACTUAL | DROPPED<br>MEMBERS ACTUAL<br>(including transfers) |  |
| JULY/AUG/SEPT | 0             | 0           | 0             | JULY/AUG/SEPT         | 33                        | 32                      | 44                                                 |  |
| OCT/NOV/DEC   | 0             | 0           | 0             | OCT/NOV/DEC           | 32                        | 35                      | 42                                                 |  |
| JAN/FEB/MAR   | 0             | 0           | 0             | JAN/FEB/MAR           | 33                        | 0                       | 0                                                  |  |
| APR/MAY/JUNE  | 0             | 0           | 0             | APR/MAY/JUNE          | 32                        | 0                       | 0                                                  |  |

## GOALS AND ACTUAL MEMBERS CUMULATIVE

| DROPPED CLUBS: 0  DROPPED MEMBERS |    | 28 CLUBS OF 48 ADDED 1 OR MORE<br>NEW MEMBERS | GENDER DISTI<br>MALE<br>FEMALE  | 916 (73.57%)<br>329 (26.43%) |    |  |
|-----------------------------------|----|-----------------------------------------------|---------------------------------|------------------------------|----|--|
| DECEASED                          | 14 | CHCK HEDE FOR CHMILLATIVE                     | TOTAL FAMILY UNIT MEMBERS       |                              | 99 |  |
| CLUB CANCELLED 0 OTHER 72         |    | CLICK HERE FOR CUMULATIVE  MEMBERSHIP DATA    | FAMILY MEMBERS PAYING HALF DUES |                              | 51 |  |
| TOTAL                             | 86 |                                               |                                 |                              |    |  |